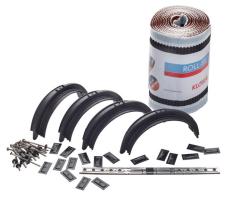

#### **Product information**

|                                      |                                                     | Roll Fix Kit |                                                                                           |           |               |                     |  |  |
|--------------------------------------|-----------------------------------------------------|--------------|-------------------------------------------------------------------------------------------|-----------|---------------|---------------------|--|--|
| Product code                         | Description                                         | Colour       | Pack contents                                                                             |           |               | Pallet quantity     |  |  |
| KR5003-0100                          |                                                     | Red          | 1 x Roll (295mm x 5m),<br>17 x Ridge to ridge seals,                                      |           |               |                     |  |  |
| KR5003-0200                          | Roll Fix Kit                                        | Brown        | 17 x Stainless steel screws and washers (100mm) 17 x Nail plates, 9 x Ridge batten strips |           |               | 40                  |  |  |
| KR5003-0402                          |                                                     | Anthracite   |                                                                                           |           |               |                     |  |  |
| Accessories and replacement products |                                                     |              |                                                                                           |           |               |                     |  |  |
| Product code                         | Description                                         | Colour       | Width mm                                                                                  | Length mm | Pack contents |                     |  |  |
| KR999300                             | Ridge Seal Replacement for<br>Clay Half Round Ridge | Black        |                                                                                           | 1 x Rio   |               | Ridge to ridge seal |  |  |
| KR2000-50-33-0100                    | Roll Fix 295 roll replacement                       | Red          | 295                                                                                       | 5000      | 1             |                     |  |  |
| KR2001-50-UK-0402                    | Roll Fix 295 roll replacement                       | A .II        | 293                                                                                       |           |               |                     |  |  |
| KR3000-50-33-0402                    | Roll Fix 390 roll replacement                       | Anthracite   | 390                                                                                       |           |               |                     |  |  |
| KR9694-0450                          | Nail Plates for Half Round Ridge                    | Black        |                                                                                           |           |               | 17                  |  |  |
| KR969500                             | Pack Uni Dry Screws/Washers                         |              |                                                                                           |           |               | 11                  |  |  |
| KR978000                             | Batten Straps Pack                                  |              |                                                                                           |           |               | 11                  |  |  |