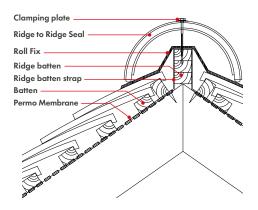

- Mortar free, making it quick to install in most weathers.
- Premium ridge roll with stainless steel fixings.
- Highly durable UV stable and water and wind resistant.

#### Area of application

- Suits clay half round ridge tiles.
- Additional seals and fixings for 300mm ridge tiles included.
- Suitable for new build and refurbishment.

#### **Related products**

• Flashing Glue PACCGL.\*

#### Approvals and certifications

- Complies with: BS 5250 for ventilation, BS 8612 for performance and BS 5534 for mechanical fixing.
- Manufactured to DIN 4108/3.
- All products supplied by Klober Ltd are covered by a 10 year guarantee against manufacturing defect.
- \* Recommended to help fix the butyl strip in damp conditions.

#### Typical section

Ridge detail with clay half round ridge tiles



#### **Technical guidance**

| 3                           |                                                                                                                            |  |  |  |
|-----------------------------|----------------------------------------------------------------------------------------------------------------------------|--|--|--|
| Material                    | Polypropylene membrane with<br>a mesh fabric. Lower portion of<br>each side flap: UV stable coloured<br>aluminium coating. |  |  |  |
| Boxed weight                | 3.92kg                                                                                                                     |  |  |  |
| Roof pitch                  | Suitable for roof pitches of 15°-45°